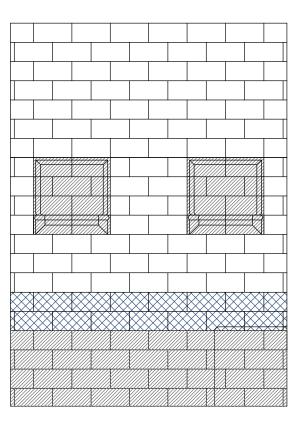

## TILE RECESS REQUEST FORM: 5LBSS6032 LH

| LEFT WALL                                                                                 |                                                   |      | BACK WALL |                             | RIGHT WALL                       |
|-------------------------------------------------------------------------------------------|---------------------------------------------------|------|-----------|-----------------------------|----------------------------------|
| This area cannot be modified to accommodate recess for tiles                              |                                                   |      |           |                             |                                  |
| $\bigotimes$ The strip along the seam between the two back walls cannot be fully recessed |                                                   |      |           |                             |                                  |
|                                                                                           | iles to be modified to<br>hickness for the tile t |      |           | naded tiles are not availab | le for inset tile modifications. |
| 1/4"                                                                                      | 3/8"                                              | 1/2" | 5/8"      | 3/4"                        |                                  |
| 3. Purchase                                                                               | order # for this unit                             |      |           |                             | -                                |
| or custom                                                                                 | er name for this unit                             | t    |           |                             |                                  |

best**bath** Intelligent Designs

NOTE: Recessing tiles at the front and top edges will leave an exposed tile edge. This edge can either be treated with grout, or a bullnose tile can be used.